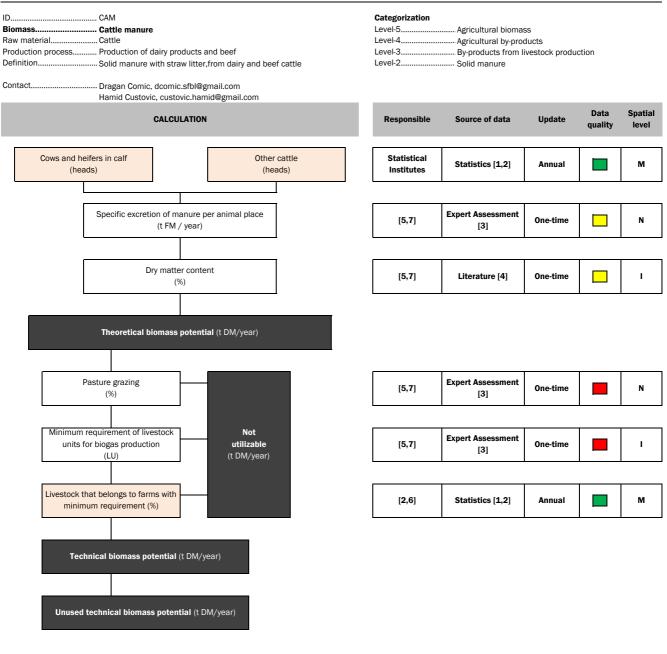

## Explanation & Sources:

M = Municipality; E = Entity; N = National; I = International

[1] Institute of Statistics (2017)

[2] Federal Office of Statistics (2012), Institute for Statistics of FBiH (2017)

[3] refer to Appendix 3

[4] Bayrische Landesanstalt für Landwirtschaft (2013)

[5] Faculty of Agriculture, University of Banja Luka; Faculty of Agriculture, University of East Sarajevo; Agriculture Institute of Republic Srpska

[6] Minstry of Agriculture, Forestry and Water Management (RS);

Department of Agriculture, Veterinary Section (RS)

[7] Federal Institute for Agriculture (FBiH), Faculty of Agricultural and Food Sciences, University of Sarajevo